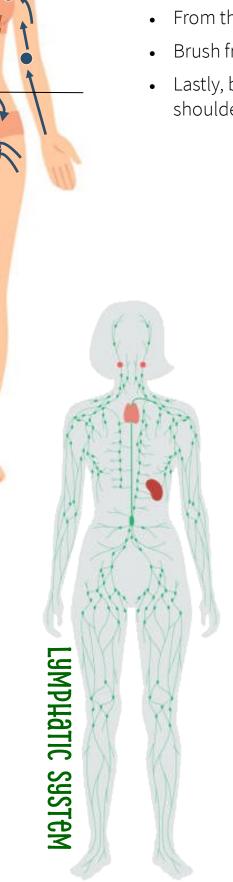

## Dry Brushing

Using small gentle strokes. always move lymph towards the heart.

## Upper Body

- Start at the belly button & push up & out.
- Move to rib cage & chest, pushing up & out toward armpit.
- Next move to shoulder, front & back, pull toward armpit.
- Using short strokes, brush the upper arm up to armpit.
- From the wrist, brush up the forearm toward armpit.
- Brush from the hand up towards forearm.
- Lastly, brush the whole arm from hand, forearm, upper arm & shoulder to the armpit.

## Lower Body

- Start below the belly button pushing toward the groin.
- Reach around to your glutes & pull forward to groin.
- Working on upper leg, front & back push toward the groin.
- Next, move to the lower leg & lymph nodes behind knee & up toward groin.
- Lastly, from top & bottom of the foot toward the groin.
- Brush the whole leg starting at the feet, to the lower leg on to the upper leg all toward the groin.