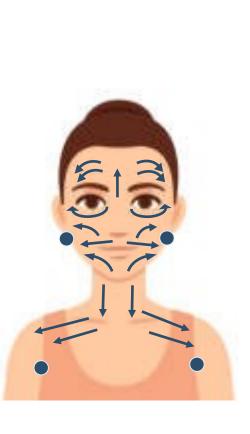

## Face

- Start by 'activating' the collar bone with small circles.
- Next, just below the chin, gently rub down the neck to collarbone.
- Move to the jaw bone, pushing out towards the ears & down the neck.
- Light strokes above the lips out toward ears.
- Gently brush under eyes towards each ear.
- Up the nose, forehead out, down to jawline, down neck to collarbone.